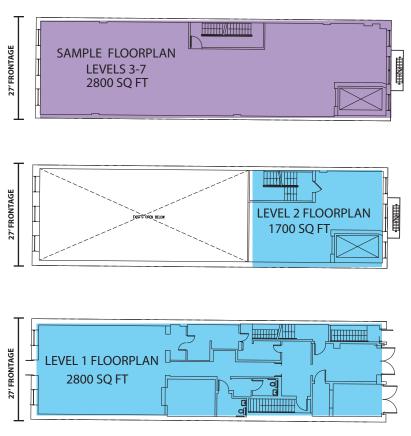

- NO INTERIOR COLUMNS
- COMMERCIAL BASEMENT
- ROOFTOP TERRACE

No warranty or representation, express or implied, is made as to the accuracy of the information contained herein, and the same is submitted subject to errors, omissions, change of price, rental, or other conditions, withdrawal, without notice and to any special listing conditions, imposed by our principals, including but not limited to the rate and manner of payment of commissions for particular offerings imposed by principals or duly licensed brokers. All areas and dimensions shown are approximate. Receipt of this information does not constitute, imply or suggest a hiring by Crown Retail Services, LLC nor entitle the recipient to a commission or fee. For additional information, please contact Crown Retail Services, LLC at 212-292-9300. The depiction in the above photograph of any person, entity sign, logo or property (other the Crown Retail Services) is incidental only, and is not intended to connote any affiliation, connection, association, sponsorship or approval by or between that which is incidentally depicted and Crown Retail Services.